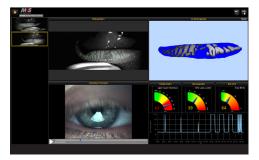

## Transform Your Dry Eye Practice with Precision and Confidence

Auto Interferometry Lipid Layer Thickness

Auto Tear Meniscus Height Measurement

Meibography Analysis - 5 Results in 1

Auto NIBUT Non-Invasive Tear Break Up Time

Auto Blink Evaluation

Auto Meibography with % Gland Loss

A well-informed patient is more likely to follow treatment recommendations, leading to better outcomes.

#### **Reports include:**

- Complete overview
- Treatment recommendations
- Trend/Change analysis
- Binocular analysis

Ask about our on site installation & training, technical support, warranty and treatment bundles. Financing and support programs also available.