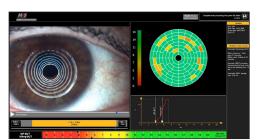

## Transform Your Dry Eye Practice with Precision and Confidence

Auto Interferometry Lipid Layer Thickness

Auto Tear Meniscus Height Measurement

Meibography Analysis - 5 Results in 1

Auto NIBUT Non-Invasive Tear Break Up Time

#### **Comprehensive Reports**

Help identify disease states and monitor treatment progress with concise and easy-to-read reports.