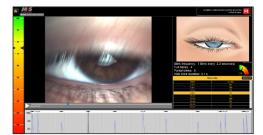

## Transform Your Dry Eye Practice with Precision and Confidence

Auto Interferometry Lipid Layer Thickness

Auto Tear Meniscus Height Measurement

Meibography Analysis - 5 Results in 1

Auto NIBUT Non-Invasive Tear Break Up Time

Auto Blink Evaluation

Auto Meibography with % Gland Loss

A well-informed patient is more likely to follow treatment recommendations, leading to better outcomes.