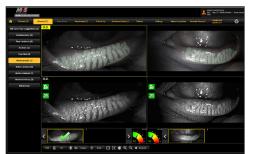

Auto Blink Evaluation

Auto Meibography with % Gland Loss

A well-informed patient is more likely to follow treatment recommendations, leading to better outcomes.

## Transform Your Dry Eye Practice with Precision and Confidence

Auto Interferometry Lipid Layer Thickness

Auto Tear Meniscus Height Measurement

Meibography Analysis - 5 Results in 1

Auto NIBUT Non-Invasive Tear Break Up Time