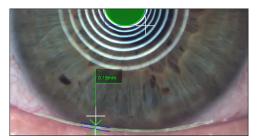

## Transform Your Dry Eye Practice with Precision and Confidence

Auto Interferometry Lipid Layer Thickness

Auto Tear Meniscus Height Measurement

Meibography Analysis - 5 Results in 1

Auto NIBUT Non-Invasive Tear Break Up Time

Auto Blink Evaluation

Auto Meibography with % Gland Loss

A well-informed patient is more likely to follow treatment recommendations, leading to better outcomes.